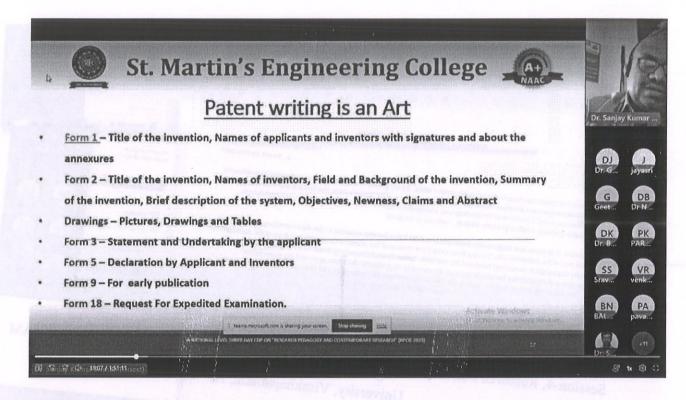

On Day-2, the participants were enthusiastically present from the technology driven content of the first day. Session 3 & 4 was delivered by **Dr. S. Neeraja**, Associate Professor, GITAM University, Visakhapatnam on "Writing Research Proposal for Funding Agency" and explained about how to make a proposal of research for various funding agencies and what are all necessary documents and infrastructure has to be prepared. She also took her proposals as an example and given a slight overview of the concepts and the practicality used for the final submission. The afternoon session on "IPR Awareness and Patent Writing" by **Dr. Sanjay Kumar Suman**, Professor and Dean R&D, SMEC, where he navigated through different forms which are to be used for Patent Writing and the constraints to be maintained in each for successful filing of a Patent and ended the day with Session 6 by **Dr. D. V. Sreekanth**, Professor and Head, Dept. of Mechanical Engineering and Dean Administration, SMEC on "MSME-PFMS" where the session intensively went on how can anyone easily apply for a project in MSME if the idea is worthy to be used for nation and he also explained about various schemes under MSME and briefed through the details of PFMS. On Day-3, session 7 & 8 was started at 10:00AM with the importance of documentation tools for research writing by **Dr. Gunamani Jena**, Dean R&D, BVCEC, Amalapuram, AP using "**LaTex Writing**" and the importance of LaTex in editing documents, certificates and also books with its ease of changing the data without any alignment issues which mainly takes a major part for finalizing a document till 01:00 PM. Session 9 started at 02:00PM by our chief guest **Dr. P. K. Nanda**, Vice Chancellor, SOA University, Bhubaneswar, Odisha on "**Research Notion and Perception**" with a complete overview of various notions and its uses n a research in multiple domains and the type of approach needed for analyzing a research and going with its process till 03:00PM.

Session-5, Speaker Dr. Sanjay Kumar Suman, Dean R&D, SMEC

Session-5, Patent Writing by Dr. Sanjay Kumar Suman, Dean R&D, SMEC

Session-6, Speaker Dr. D. V. Sreekanth, Professor and HOD, Mech and Dean Administration, SMEC