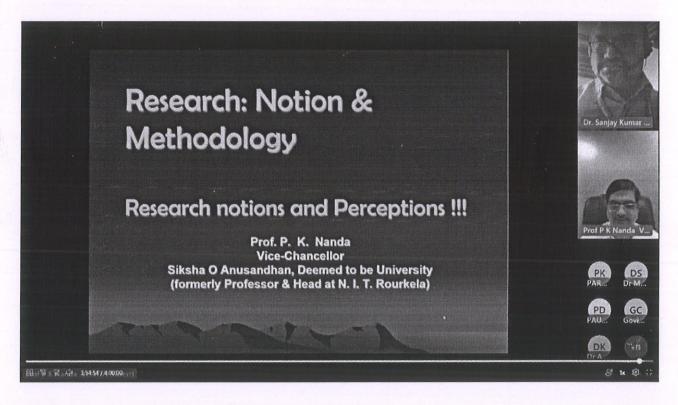

Searon-XKS, Speaker Dr. Currenzed Jone, Protector & Head, CSB Dephramat, BYCEC, Analguma, AF

Session-9, Speaker Dr. P. K. Nanda, Vice Chancellor, SOA University, Bhubaneswar, Odisha

Session-9, Research Notion and Perception by Dr. P. K. Nanda, Vice Chancellor, SOA University, Bhubaneswar, Odisha

Session-9. Speaker Dr. P. K. Nanda, View Chauceller, SOA University, Bluebaneswar, Odisna

Sassion-9, Research Medion and Perception by Dr. P. K. Manda, Vice Chancellor, SOA University, Bhibaneswirt, Odisha